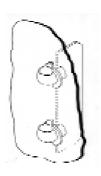

Pins with spring for rear subjection of flaps.

Tip-up flaps, 7 per digit.

Removing of vinyl

Full removal (or silk screen printing)

Drill with thin bit

Drill Ø 8,25 mm bit

Pass the pins from back to forward

Insert the flaps into the pins

Rear view

Frontal view