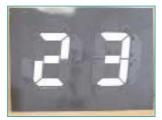

## Product presentation

Digital display systems consist of 7 flaps and 14 pins, which are injected in black or plastic material colours.

They are sold in individual digit sets, with 7 flaps and 15 pins per set, in a cardboard box which contains 12 digit sets of the same size.