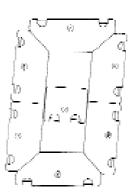

## Assembly

Digital display system sequence assembly.

Full-size pictures are available, with position of drills. Flaps are numbered according to their position on the panel.

Required materials

Position of the plan

Removing of vinyl

Full removal (or silk screen printing)

Drill with thin bit

Drill Ø 8,25 mm bit

Pass the pins from back to forward

Insert the flaps into the pins

Rear view

Frontal view