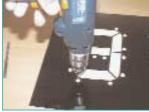

## Assembly

Digital display system sequence assembly.

Full-size pictures are available, with position of drills. Flaps are numbered according to their position on the panel.

Required materials

Position of the plan

Removing of vinyl

Full removal (or silk screen printing)

Drill with thin bit

Drill Ø 8,25 mm bit

Pass the pins from back to forward

Insert the flaps into the pins

Rear view

Frontal view