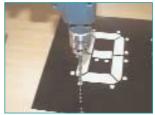

## Assembly

Digital display system sequence assembly.

Full-size pictures are available, with position of drills. Flaps are numbered according to their position on the panel.

Required materials

Position of the plan

Removing of vinyl

Full removal (or silk screen printing)

Drill with thin bit

Drill Ø 8,25 mm bit

Pass the pins from back to forward

Insert the flaps into the pins

Rear view

Frontal view