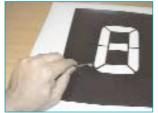

## Assembly

Digital display system sequence assembly.

Full-size pictures are available, with position of drills. Flaps are numbered according to their position on the panel.

Required materials

Position of the plan

Removing of vinyl

Full removal (or silk screen printing)

Drill with thin bit

Drill Ø 8,25 mm bit

Pass the pins from back to forward

Insert the flaps into the pins

Rear view

Frontal view