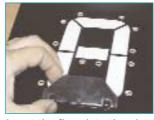

## Assembly

Digital display system sequence assembly.

Full-size pictures are available, with position of drills. Flaps are numbered according to their position on the panel.

Required materials

Position of the plan

Removing of vinyl

Full removal (or silk screen printing)

Drill with thin bit

Drill Ø 8,25 mm bit

Pass the pins from back to forward

Insert the flaps into the pins

Rear view

Frontal view