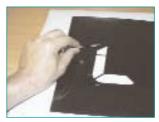

## Assembly

Digital display system sequence assembly.

Full-size pictures are available, with position of drills. Flaps are numbered according to their position on the panel.

Required materials

Position of the plan

Removing of vinyl

Full removal (or silk screen printing)

Drill with thin bit

Drill Ø 8,25 mm bit

Pass the pins from back to forward

Insert the flaps into the pins

Rear view

Frontal view