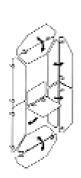

## Assembly

Digital display system sequence assembly.

Full-size pictures are available, with position of drills. Flaps are numbered according to their position on the panel.

Required materials

Position of the plan

Removing of vinyl

Full removal (or silk screen printing)

Drill with thin bit

Drill Ø 8,25 mm bit

Pass the pins from back to forward

Insert the flaps into the pins

Rear view

Frontal view