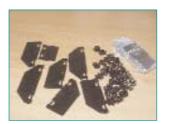

## Product presentation

Digital display systems consist of 7 flaps and 14 pins, which are injected in black or plastic material colours.

They are sold in individual digit sets, with 7 flaps and 15 pins per set, in a cardboard box which contains 12 digit sets of the same size.

Pins with spring for rear subjection of flaps.

Tip-up flaps, 7 per digit.